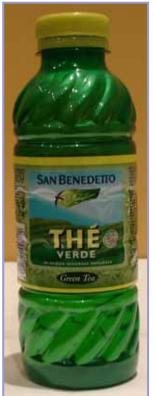

#### San Benedetto ~ Ice Tea

Peach and Lemon Ice Tea—available in a 500ml and 1.5It PET bottle. Peach Tea 500ml SBITP <> 1.5It SBITP15 Lemon Tea 500ml SBITL <> 1.5It SBIT15

Green Tea—Only available in a 500ml PET bottle.

Green Tea > SBITG