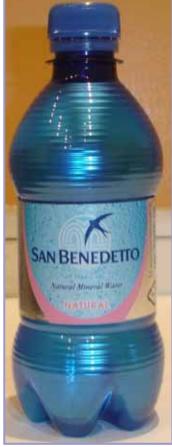

# BLU BAR Freedom

Libera "Freedom"

Natural 500ml comes with a sports pop-top lid

Blu Bar Range

*Sparkling 330ml > SB330 PET Natural 330ml > SBS330 PET* 