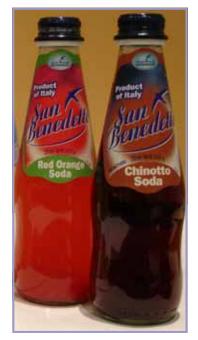

#### San Benedetto ~ Flavoured Mineral Water

250ml Lemon SBL250 <> Orange SBO250

250ml Red Orange SBSA250 <> Chinotto SBC250

1lt Lemon SBL1 <> Orange SBO1 <> Red Orange SBSA1

<u>NOTE:</u> Chinotto 1It is no longer in production by San Benedetto.