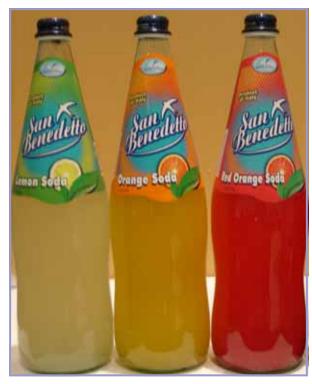

#### San Benedetto ~ Flavoured Mineral Water

250ml Lemon SBL250 <> Orange SBO250

250ml Red Orange SBSA250 <> Chinotto SBC250

1lt Lemon SBL1 <> Orange SBO1 <> Red Orange SBSA1

<u>NOTE:</u> Chinotto 1It is no longer in production by San Benedetto.