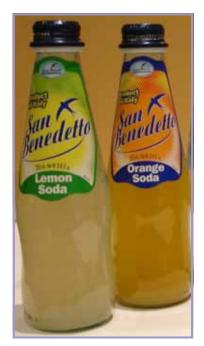

#### San Benedetto ~ Flavoured Mineral Water

250ml Lemon SBL250 <> Orange SBO250

250ml Red Orange SBSA250 <> Chinotto SBC250

1lt Lemon SBL1 <> Orange SBO1 <> Red Orange SBSA1

<u>NOTE:</u> Chinotto 1It is no longer in production by San Benedetto.