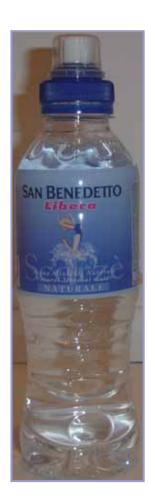

# BLU BAR Freedom

Libera "Freedom"

Natural 500ml comes with a sports pop-top lid

Blu Bar Range

*Sparkling 330ml > SB330 PET Natural 330ml > SBS330 PET* 