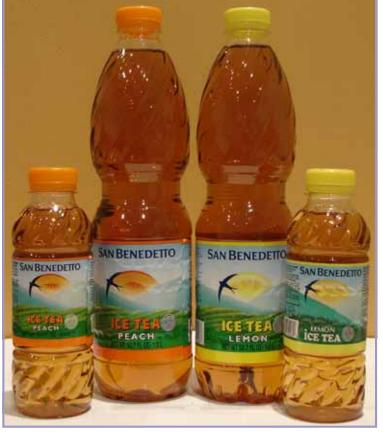

#### San Benedetto ~ Ice Tea

Peach and Lemon Ice Tea—available in a 500ml and 1.5It PET bottle. Peach Tea 500ml SBITP <> 1.5It SBITP15 Lemon Tea 500ml SBITL <> 1.5It SBIT15

Green Tea—Only available in a 500ml PET bottle.

Green Tea > SBITG